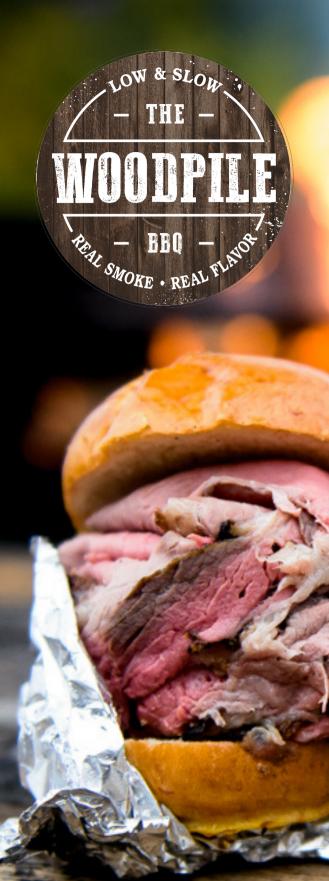

### **SLIDERS**

| Pit Beef Slider - horseradish sauce      | \$100 |
|------------------------------------------|-------|
| Turkey Slider -chili mayo, smoked tomato | \$100 |
| Pulled Pork Slider                       | \$100 |
| Smoked Chicken Salad                     | \$100 |
| Ham and Pimento Cheese                   | \$100 |
| Pastrami & Provolone - Dozer mustard     | \$100 |

### **FULL SANDWICHES**

INDIVIDUALLY WRAPPED OR IN A CATERING TRAY | 10 SANDWICH MINIMUM ON NON-SMOKING DAYS

| <b>Slow Smoked Roast Beef -</b><br>Horseradish sauce, cheddar            | 11 |
|--------------------------------------------------------------------------|----|
| Smoked Chicken Salad - lettuce                                           | 11 |
| <b>Pit Turkey</b> - chili mayo, cheddar,<br>lettuce and tomato           | 11 |
| <b>Pastrami and Swiss</b> - slow smoked corned brisket, Russian dressing | 11 |
| Smoked Ham and Pimento Cheese                                            | 11 |
| Chesapeake Shrimp Salad                                                  | 12 |